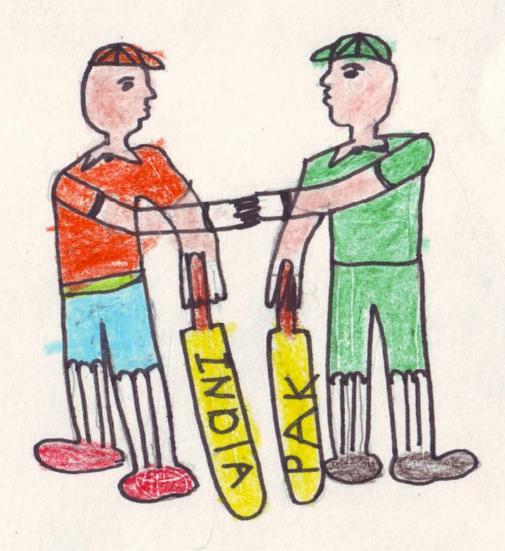

## FRIENDS FOREVER

Might such a genuine gift of **OVE** not forever bridge the younger generations of both countries?

And what would happen as these generations grow up?

Welcome to our campaign...

...so simple it just might work