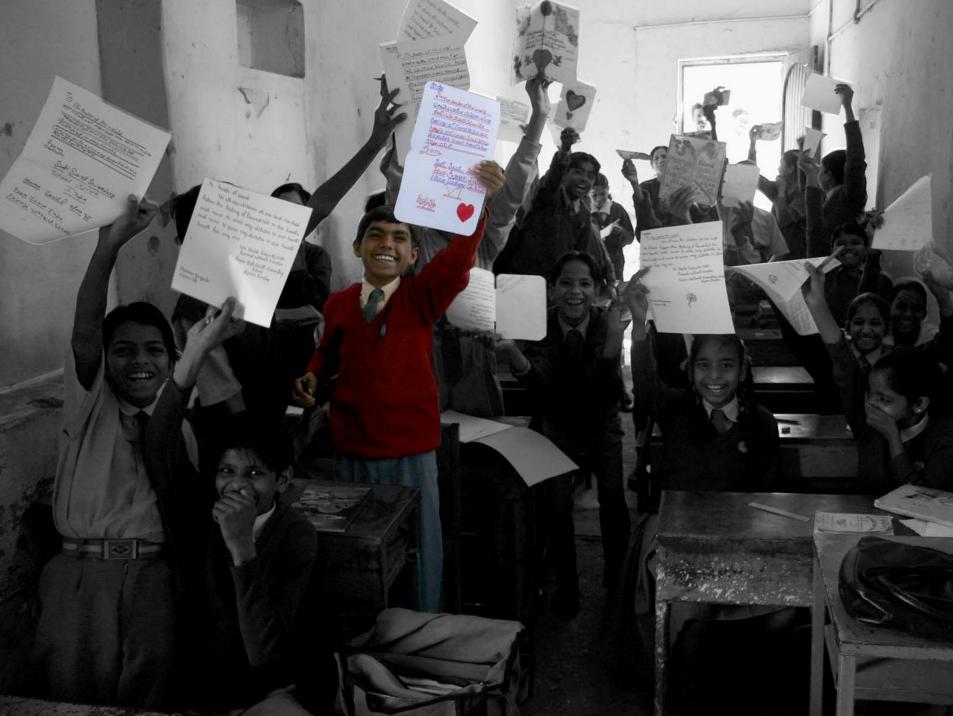

Imagine the effect of one single heartfelt letter written by a child in India to a child in Pakistan

05T ADE 田 田田 40 |my cane Home

Now imagine a whole classroom sending friendship messages across the border.

What if an entire school were to do it?

Now **imagine** the effect if all of the schools across India were to participate...

Name: Rohini Dagate School Name K.E.S.K.V. Kanya Vidyalaya Panue I., Raigad Mahanasha Date: al<sup>st</sup> Jan. 2006