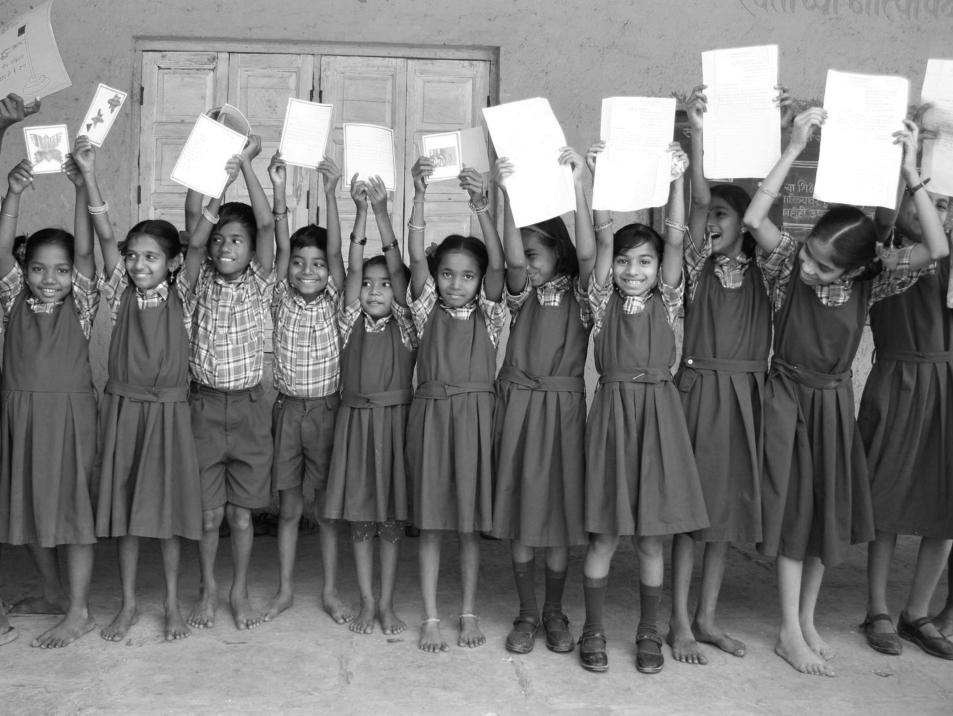

Imagine the effect of one single heartfelt letter written by a child in India to a child in Pakistan

05T ADE 田 田田 40 |my cane Home

Now imagine a whole classroom sending friendship messages across the border.

What if an entire school were to do it?

Now **imagine** the effect if all of the schools across India were to participate...

Name: Rohini Dagate School Name K.E.S.K.V. Kanya Vidyalaya Panue I., Raigad Mahanasha Date: al<sup>st</sup> Jan. 2006