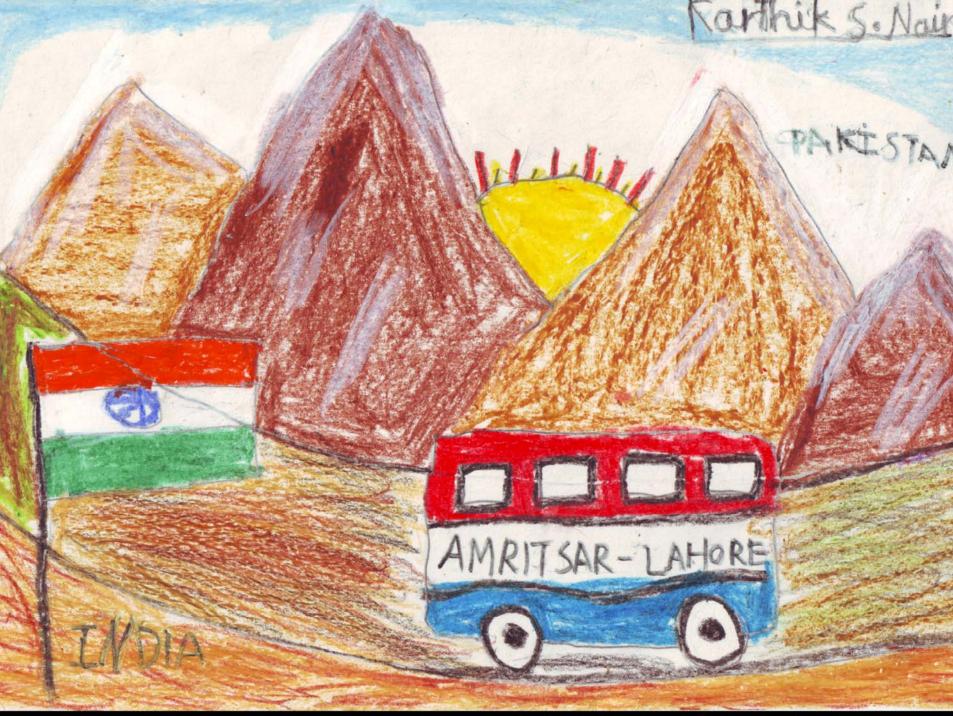

thought in mind I dreamed of having a geod friend, what would be different from all, who would be special for me and hence I am writing this letter to you.

I know you will be a best friend of me sharing my thoughts and feelings Chil Sarry In a mind full of emotions I forgat to introduce myself I am Rohmi Dagale from a Small sity in India known as Panuel I am studying in KV Ranya Vidyalaya in class vill and I love maths. Science and English Here I have guile good friends which help me in my Studies I wish you may also having such good friends as I have My school is my Second home The teachers are good and co-

You know my houselife is as good as

i dreamed of having a good friend who would be different from all, who would be special for me, and hence i am writting

this letter to you.





## Aditya.

Dear Friend.

Hill How are you when you will be will bet study and Play and you will crie that we will have frinds i will miss you lot. I have you so much.

SI ...

your friend Adity a.

pear triend, How are you I am fine Do you like eating In Like eating chicken Lolly pop, Biryani and sweets. What do you like eating? I am in a school named St. Joseph in Staty Dive which school and std are you How many priends: lo you have I have many triends. my triend.

Dear fund: The france-that dougs uses that The france-that dougs uses that the france of the Colour fails is the board that the Colour fails is the board that the Colour fails is the france of the Colour fails benefician is on Relation for the broad action is all sources for the broad action is all all sources for the broad