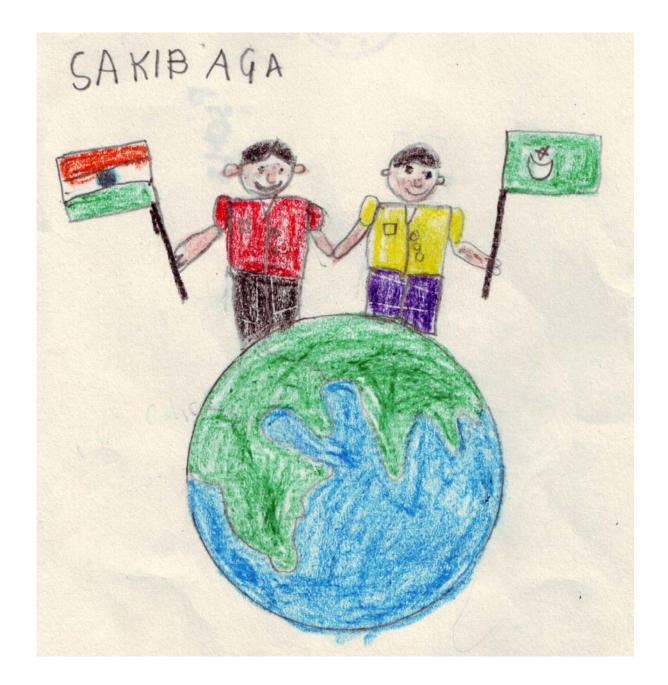

## FRIENDS FOREVER

Might such a genuine gift of **OVE** not forever bridge the younger generations of both countries?

And what would happen as these generations grow up?

Welcome to our campaign...

...so simple it just might work