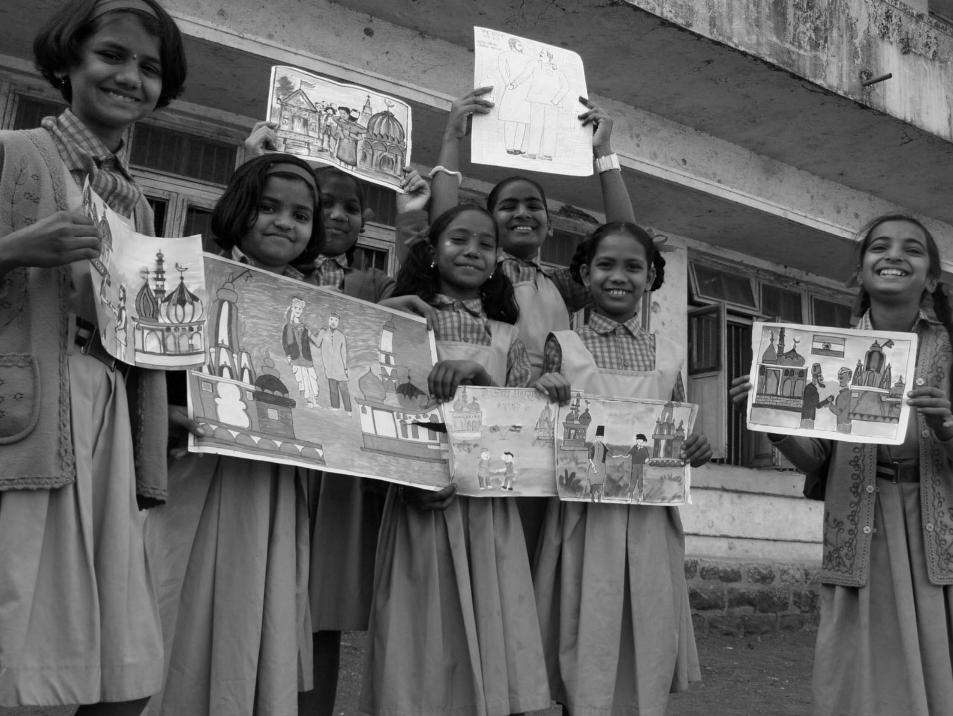

Imagine the effect of one single heartfelt letter written by a child in India to a child in Pakistan

05T ADE 田 田田 40 |my cane Home

Now imagine a whole classroom sending friendship messages across the border.

What if an entire school were to do it?

Now **imagine** the effect if all of the schools across India were to participate...

Name: Rohini Dagate School Name K.E.S.K.V. Kanya Vidyalaya Panue I., Raigad Mahanasha Date: al<sup>st</sup> Jan. 2006